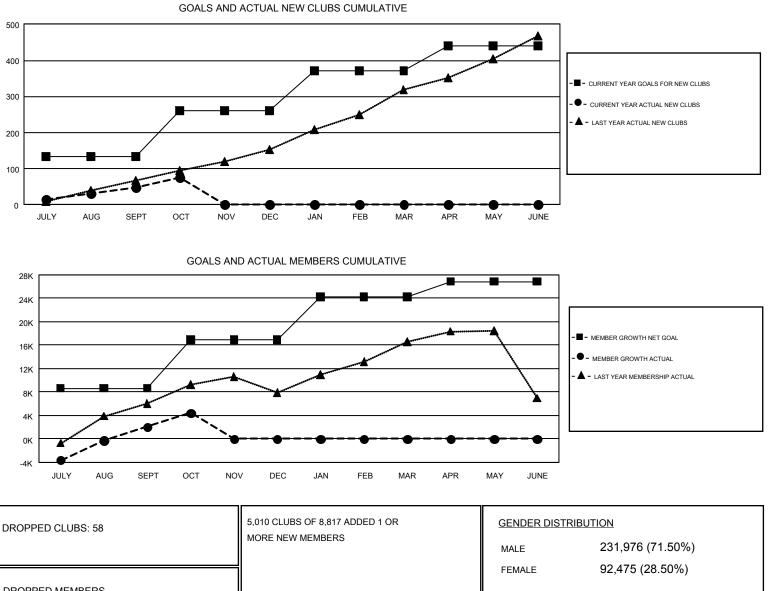

## GAT Constitutional Area 5

REPORT DOES NOT INCLUDE CLUBS IN UNDISTRICTED AREAS.

| Clubs                 |               |           |               | Members               |                           |                         |                                                    |
|-----------------------|---------------|-----------|---------------|-----------------------|---------------------------|-------------------------|----------------------------------------------------|
| RESULTS FOR 2017-2018 |               |           |               | RESULTS FOR 2017-2018 |                           |                         |                                                    |
| QUARTER               | NEW CLUB GOAL | NEW CLUBS | DROPPED CLUBS | QUARTER               | MEMBER GROWTH NET<br>GOAL | MEMBER GROWTH<br>ACTUAL | DROPPED<br>MEMBERS ACTUAL<br>(including transfers) |
| JULY/AUG/SEPT         | 133           | 47        | 44            | JULY/AUG/SEPT         | 8,636                     | 18,518                  | 15,267                                             |
| OCT/NOV/DEC           | 129           | 28        | 14            | OCT/NOV/DEC           | 8,257                     | 4,120                   | 1,553                                              |
| JAN/FEB/MAR           | 110           | 0         | 0             | JAN/FEB/MAR           | 7,374                     | 0                       | 0                                                  |
| APR/MAY/JUNE          | 68            | 0         | 0             | APR/MAY/JUNE          | 2,601                     | 0                       | 0                                                  |